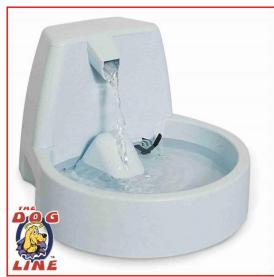

#### **CAN STORE UP TO 1.5 LITRES OF FILTERED WATER**

The Original Pet Fountain by Drinkwell can comfortably store up to 1.5 litres of water enough to hydrate small to medium dogs for hours while you're away or when stuck in traffic.

#### **DISHWASHER SAFE DISASSEMBLED PARTS**

The dog drinking fountain can be disassembled for easy cleaning. All of its parts that need cleaning are perfectly dishwasher safe to make it easy for you.

#### **CUSTOMISABLE WATER FLOW RATE**

You can entice your dog to drink more water by increasing the water flow rate. The lever beside the ramp in the bowl can be adjusted to increase or decrease the flow rate of the falling water.

#### **REDUCED NOISE AND WATER SPLASH**

The Drinkwell Original Pet Fountain features a ramp inside the water bowl. This ramp acts as a catch that reduces water splashing around the water bowl and also decreases noise made by the splashing water.

### **BEST SUITED FOR SMALL TO MEDIUM DOGS**

The water bowl's size and its capacity of holding up to 1.5 litres of water is best suited for small to medium dogs that are usually left unsupervised at home.

#### **COMPLETELY REPLACEABLE CHARCOAL FILTER**

The water inside the water bowl passes through the charcoal filter inside the Pet Fountain. This allows your dog to drink healthy and clean water without tastes or odours that is usually not very inviting for your dog to drink water.