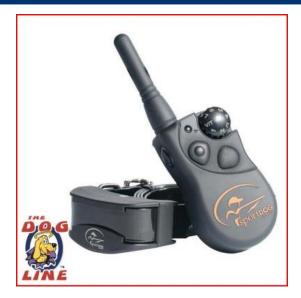

# SportDOG Remote Dog Trainer - SD-425E Protected by DryTEK Technology

Completely Waterproof Dog Collar and Remote Fast Charge - Lithium Ion Battery 2 Hour Charge Time with Over 55 Hours of Use!

 $\frac{\text{http://www.thedogline.com.au/buy/sport-dog-sd825e-remote-trainer}}{\text{Upgrade to the } - \textit{SportDOG SD-825E} \text{ for greater range.}}$ 

## **VIBRATION PAGER - AUDIBLE TONE - 7 LEVELS INCLUDING SNICK AND CONSTANT**

Value for your money combined with long lasting durability and a great warranty. The <u>SportDOG SD-425E Remote Dog Collar</u> is the recent upgrade to add the vibration pager a fast charge battery and longer distance.

## 7 STIM LEVELS, 2 RANGES, 2 MODES, TONE AND VIBRATION

Snick (Momentary) or Constant stim with a safety cut-out feature. Including a Tone Only or Vibration Pager mode for dogs that are new to the equipment or have been trained well enough to respond correctly.

#### FULLY WATERPROOF 'DRYTEK' - BOTH COLLAR AND REMOTE

With the protection of DryTEK Technology, both SportDOG SD-425E remote transmitter and receiver collar are completely waterproof and submersible. At the beach or on long camping trips.

#### **OUICK CHARGE - 2 HOURS TO CHARGE - UP TO 60 HOURS OF USE**

The SportDOG SD-425E is equipped with a high quality Li-Ion battery that can be quick charged to full capacity in only 2 hours with up to 60hours of use.