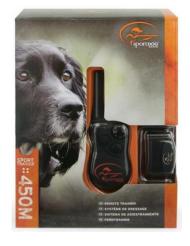

## **MID-RANGE SPORTDOG TRAINER - UP TO 450M**

The SportDOG SD-425E is designed for mid-range sporting or as a working dog training collar. Great in the field and train your dog to herd sheep.