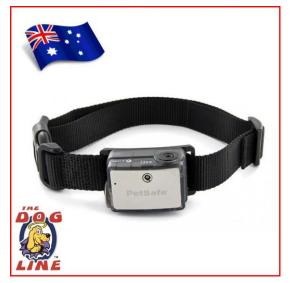

# PetSafe Elite Big Dog Spray Bark Collar Patented Perfect Bark Technology

www.thedogline.com.au

#### **BEST FOR MEDIUM TO LARGE DOGS**

Weighing only 135g, this bark control collar would soon feel like nothing to a big dog weighing from 18kg and up.

#### HEAVY DUTY COLLAR STRAP – FULLY ADJUSTABLE

Designed for the rough handling of big dogs, the included heavy duty nylon collar strap is adjustable and can fit dogs with neck sizes of up to 71cm.