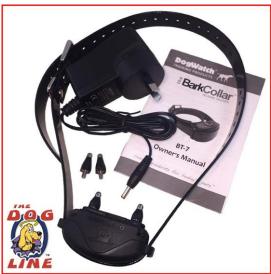

# **BT-7 No Bark Trainer** With Bark Indication Counter

#### **RECHARGEABLE LI-ION BATTERY – UP TO 3 MONTHS ON A SINGLE CHARGE**

The DogWatch Bark Collar comes equipped with a Rechargeable Li-Ion battery that can last up to 3 months on a single charge.