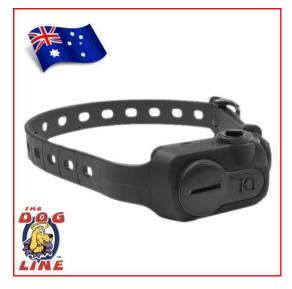

# **Dogtra IQ No Bark Bark Control Collar With Plastic Contact Posts**

10 User-Selected Static Stimulation Levels **Learning Vibration System Vibration Only Stimulation** 

Get the PetSafe Elite Big Dog Bark Collar for Big Dogs. http://www.thedogline.com.au/buy/petsafe-big-dog-bark-control-collar-deluxe

#### **Plastic Contact Posts**

Reduce the chance of skin irritation with the conductive plastic contact posts on the Dogtra IQ No Bark Collar.

## 10 Programmable Static Stimulation Levels

The Dogtra IQ No Bark Collar features 10 static stimulation levels that you can choose from to suit your dog's personality and temperament.

## **Vibration Only Setting**

For dogs that are just starting out to use the collar or for dogs that have been fully trained and doesn't require static stimulations anymore, a vibration only option is also included.

## **Learning Vibration System**

The Learning Vibration System activates a vibration stimulation before each static stimulation so you can gradually stop using static stimulations to train your dog.