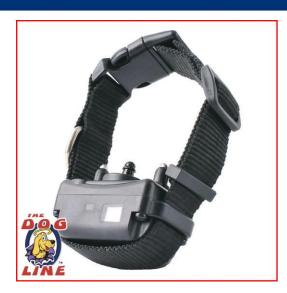

# **Educator Barkless Pro BP-504 E-Collar**

With Bark Counter

2 Hour Fast Charge!
Waterproof and Shock Resistance!
8 Stimulation Level Mode (Tone, Electronic and Auto
Mode)

Get the Barkless Pro BP-504 Bark Collar for barking, whining or howling dog. https://www.thedogline.com.au/buy/bp-504-barkless-pro-e-collar

# 3 MANUAL MODES - 8 STIMULATION LEVELS AUTO MODE - PAVLOVIAN TONE - TEST MODE

The Barkless Pro BP-504 e-Collar features 3 modes that you can select manually. The automatic mode has 8 stimulation levels that will increase every 2 activations till it reached to level 8. The Pavlovian tone and test mode can also be an effective way to train the dog not to bark too much.

### **VIBRATION DETECTION - YOUR DOG'S BARK ONLY**

A vibration coming from your dog's vocal cords activates the bark control collar. Proper placement is required for a more accurate detection.