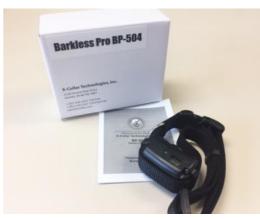

# **Educator Barkless Pro BP-504 E-Collar**

With Bark Counter

2 Hour Fast Charge!
Waterproof and Shock Resistance!
8 Stimulation Level Mode (Tone, Electronic and Auto
Mode)

Get the Barkless Pro BP-504 Bark Collar for barking, whining or howling dog. https://www.thedogline.com.au/buy/bp-504-barkless-pro-e-collar