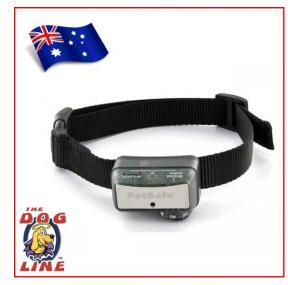

# PetSafe Elite Big Dog Bark Collar

## UNIT SIZE & WEIGHT: 25mm x 25mm x 50mm | 81q

#### **BIG DOG BARK COLLAR - ADJUSTABLE FIT STRAP**

The adjustable collar/strap is perfect for dogs from 25kg and up with neck sizes of up to 71cm. Adjust the quick-release strap as needed.