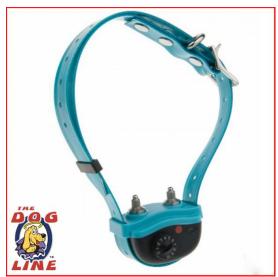

# Num'axes Canicalm Excel Dog Bark Collar

**4 Levels of Correction Modes** 

Bark Detection Sensitivity
Complete Waterproof Case
Your Dog's Bark Activation – Vibration

You may also try our Num'axes Canicalm Premium Dog Bark Collar dogs http://www.thedogline.com.au/buy/canicalm-premium-anti-bark-collar

### **4 PROGRESSIVE STIMULATION MODES**

Depending on the level of training, the Canicalm Excel Dog Bark Collar may be adjusted to the level of temperament of your dog. It uses beep and static stimulations for efficient training. There are 4 levels of modes to select in minimizing the nagging barks of your pets. Choose from, Beep sounds only, Beep sounds + Light stimulations for your sensitive dogs, Beep sounds + Progressive stimulation or Beep sounds + Strong Stimulation for difficult dogs.

#### 0-10 BARK DETECTION SENSITIVITY

It detects and activates the stimulation from your dog's vocal cord vibration depending on what level you had put the sensitivity on the collar. You can adjust the level of bark detection sensitivity from 0 to 10 specifically on the how light or strong your dogs bark.

#### PERFECT FIT ADJUSTABLE STRAP

Canicalm Excel Anti Bark Collar has adjustable and washable strap that comfortably fits for your dogs. It has of 68cm and width of 18.5mm that is snug fit for the neck sizes from 17cm to 55cm that is safe to use in training your dog.