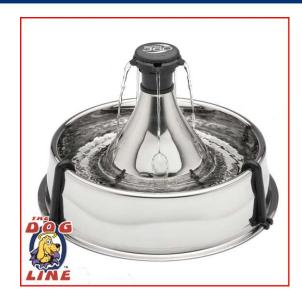

# **Drinkwell 360 Stainless Steel Pet Fountain**

Holds up to 4L of Water

Up to 5 Simultaneous Water Spouts 360° Watering Bowl for Multiple Dogs Submersible Water Pump

Get a PetSafe 2 Meal Feeder along with your Original Pet Fountain. http://www.thedogline.com.au/buy/petsafe-2-meal-feeder

#### **CAN HOLD UP TO 4 LITRES OF DRINKING WATER**

The Drinkwell 360 Stainless Steel Pet Fountain is able to hold up to 4 litres of water for multiple dogs. This is enough to leave them unattended for a few hours.

# DESIGNED AND MANUFACTURED WITH FOOD GRADE STAINLESS STEEL

Never give your dog dirty water from dirty bowls. The 360 Stainless Steel Pet Fountain from Drinkwell uses the best hygienic stainless steel for its bowl so your dog stays healthy and keeps drinking clean water.

#### **INCLUDES 5 INTERCHANGEABLE SPOUT RINGS**

The box comes with 5 interchangeable spout rings. Each ring has a different number of spouts on it so you can select which spout is perfect depending on the number of dogs you have. The spout rings have up to 5 spouts in them.

## **USES A FULLY SUBMERSIBLE WATER PUMP FOR QUIET OPERATION**

The water pump that drives the water through the charcoal water filter and the spout is completely submersible for silent operation.