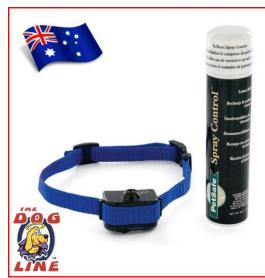

# PetSafe Elite Little Dog Spray Bark Collar Patented Perfect Bark Technology

www.thedogline.com.au

### SAFE & EFFECTIVE CITRONELLA SPRAY DETERRENCE

A small measured amount of citronella is what this Bark Control Collar uses to distract your little furry friend from barking excessively. With a bit of training, your dog will soon understand that barking is not a good thing to do when he's bored.

#### **DUAL DETECTION – PERFECT BARK TECHNOLOGY**

To prevent false detections, the PetSafe Small Dog Spray Bark Collar requires simultaneous detections of both sound and vibrations coming from your dog's vocal cords. It will only spray if your do barks.