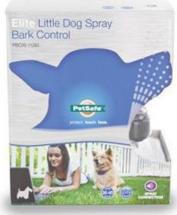

# PetSafe Elite Little Dog Spray Bark Collar Patented Perfect Bark Technology

www.thedogline.com.au

## Safe and Effective for Small Dogs Small & Lightweight Waterproof Citronella Collar

Upgrade to the PetSafe Elite Big Dog Spray Collar for Big Dogs http://www.thedogline.com.au/buy/petsafe-elite-big-dog-spray-bark-control-citronellacollar-pbc00-12724